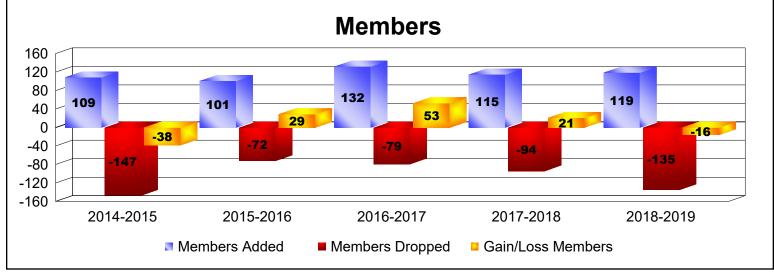

District 129 As of June 2019 Cumulative

| Year      | New<br>Clubs | Dropped<br>Clubs | Gain/<br>Loss<br>Clubs | New<br>Members | Charter<br>Members | Reinstate<br>Members | Transfer<br>Members | Total<br>Member<br>Added | Total<br>Members<br>Dropped | Gain/<br>Loss<br>Members |
|-----------|--------------|------------------|------------------------|----------------|--------------------|----------------------|---------------------|--------------------------|-----------------------------|--------------------------|
| 2014-2015 | 1            | -1               | 0                      | 81             | 22                 | 2                    | 4                   | 109                      | -147                        | -38                      |
| 2015-2016 | 0            | 0                | 0                      | 99             | 1                  | 0                    | 1                   | 101                      | -72                         | 29                       |
| 2016-2017 | 1            | 0                | 1                      | 107            | 24                 | 1                    | 0                   | 132                      | -79                         | 53                       |
| 2017-2018 | 1            | 0                | 1                      | 82             | 32                 | 0                    | 1                   | 115                      | -94                         | 21                       |
| 2018-2019 | 2            | 0                | 2                      | 70             | 46                 | 1                    | 2                   | 119                      | -135                        | -16                      |
| Average   | 1            | 0                | 1                      | 88             | 25                 | 1                    | 2                   | 115                      | -105                        | 10                       |