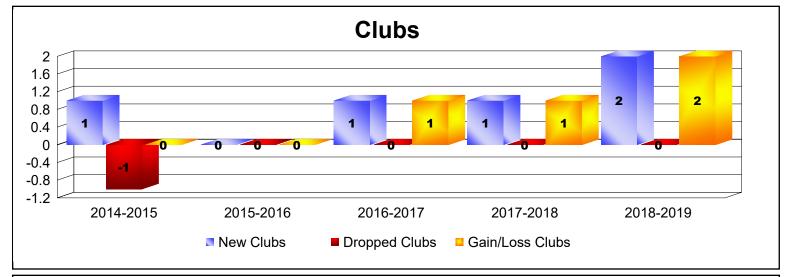

District 129 As of June 2019 Cumulative

| Year      | New<br>Clubs | Dropped<br>Clubs | Gain/<br>Loss<br>Clubs | New<br>Members | Charter<br>Members | Reinstate<br>Members | Transfer<br>Members | Total<br>Member<br>Added | Total<br>Members<br>Dropped | Gain/<br>Loss<br>Members |
|-----------|--------------|------------------|------------------------|----------------|--------------------|----------------------|---------------------|--------------------------|-----------------------------|--------------------------|
| 2014-2015 | 1            | -1               | 0                      | 81             | 22                 | 2                    | 4                   | 109                      | -147                        | -38                      |
| 2015-2016 | 0            | 0                | 0                      | 99             | 1                  | 0                    | 1                   | 101                      | -72                         | 29                       |
| 2016-2017 | 1            | 0                | 1                      | 107            | 24                 | 1                    | 0                   | 132                      | -79                         | 53                       |
| 2017-2018 | 1            | 0                | 1                      | 82             | 32                 | 0                    | 1                   | 115                      | -94                         | 21                       |
| 2018-2019 | 2            | 0                | 2                      | 70             | 46                 | 1                    | 2                   | 119                      | -135                        | -16                      |
| Average   | 1            | 0                | 1                      | 88             | 25                 | 1                    | 2                   | 115                      | -105                        | 10                       |